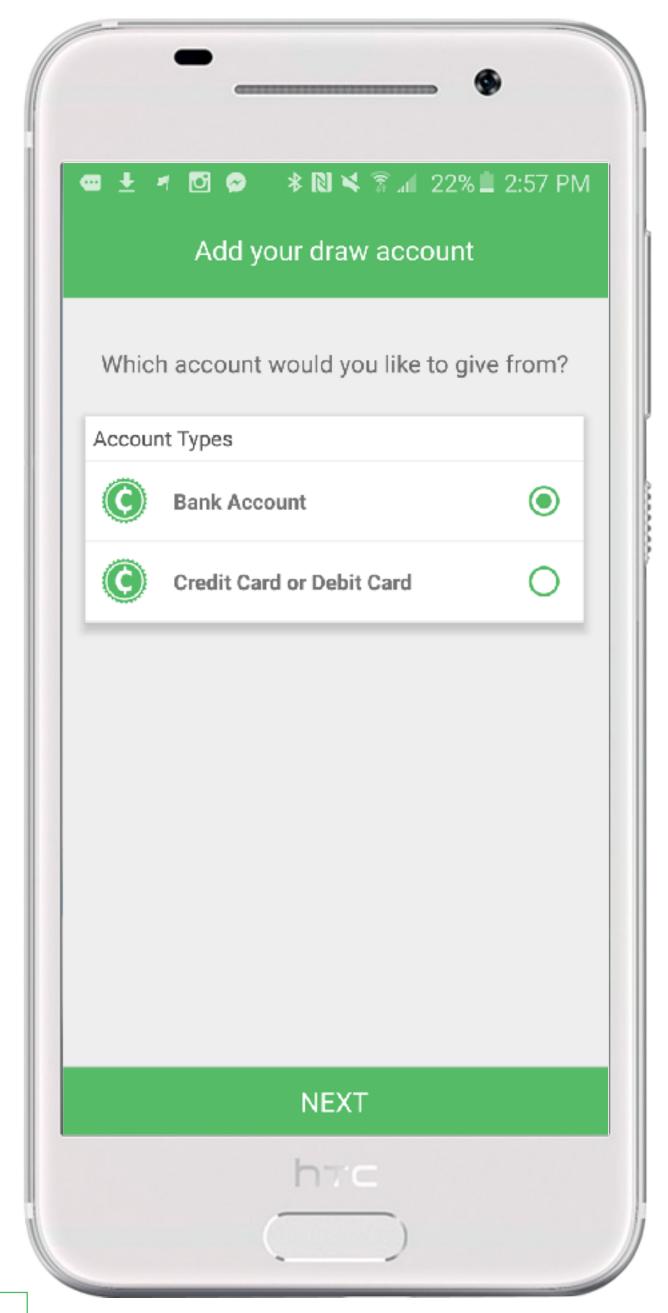

The draw account is where all of your transactions will be withdrawn from. Select the type of account you want to set up.

#### **DRAW ACCOUNT SCREEN**

| 🚥 🛨 ศ 🖸 🔗 🛛 🕸 🕅 🌂 🛜 📶 22% 🔲 2:57 PM |                      |  |
|-------------------------------------|----------------------|--|
| A                                   | dd your draw account |  |
| Account                             | Nickname             |  |
| Routing N                           | lumber               |  |
| Account                             | Number               |  |
| O Savings                           | Checking             |  |
| Billing Zip                         | o Code               |  |
|                                     |                      |  |
|                                     |                      |  |
|                                     |                      |  |
|                                     |                      |  |
|                                     | ADD ACCOUNT          |  |

Enter in your bank (ACH) routing and account numbers or if you choose Credit/Debit, enter you card information to add your draw account.