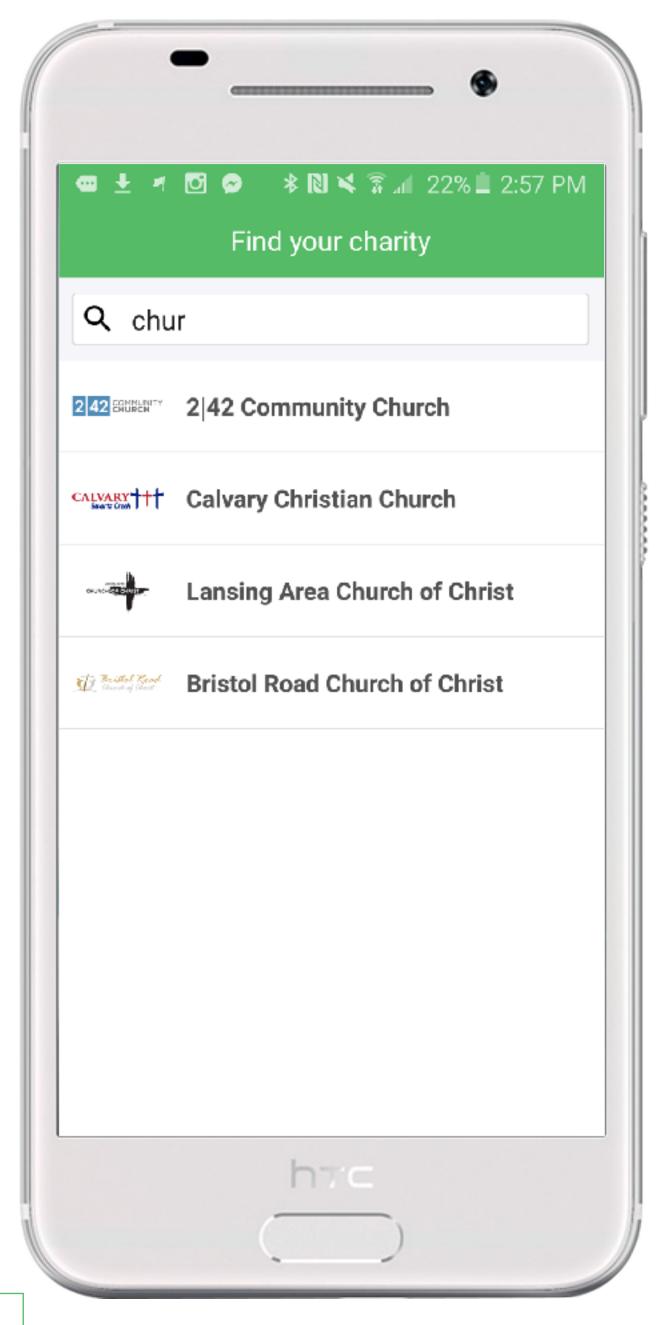

#### **CHARITY SCREEN**

Search for your charity of choice by typing a few letters into the top section. Depending on the charity you select, there may be an additional screen to select a sub-charity/location/mission for that charity.