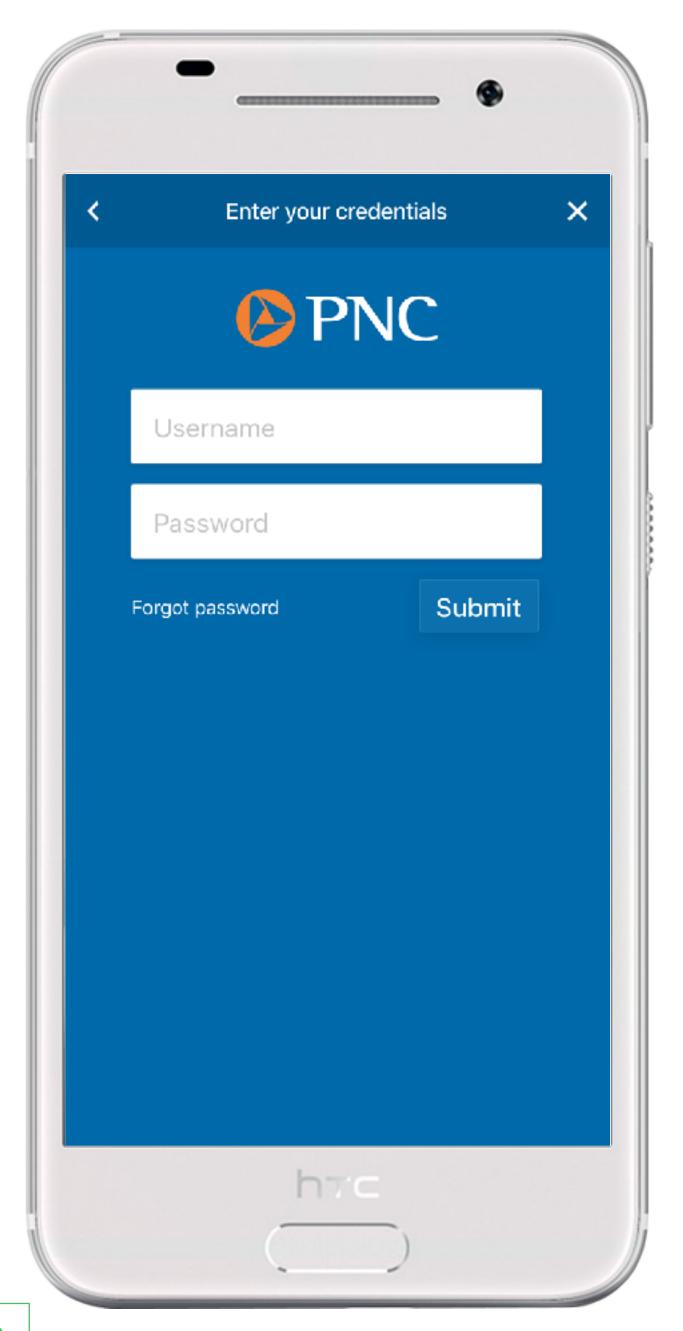

Once you have selected your bank, you will be asked for your **User ID** and **Password**. This is the same User ID and Password you use to login to your online banking system. If you do not know your login, simply contact your bank and they should be able to help.

NOTE: All banks have different requirements for how they allow access to their system. In rare cases, you may be asked to login to your account in a web browser or contact your bank to verify something.

#### **BANK LOGIN SCREEN**

|         | Select your account                                                           | s            |
|---------|-------------------------------------------------------------------------------|--------------|
|         | PNC                                                                           |              |
| giving! | tulations on taking this step<br>Below are the accounts tha<br>for round ups. |              |
| Round   | Up Accounts                                                                   |              |
| C       | Reserve<br>8689                                                               |              |
| 0       | Business Checking                                                             | $\checkmark$ |
| C       | Emergency Fund<br>8697                                                        |              |
| C       | <b>Spend</b><br>8662                                                          |              |
|         |                                                                               |              |
|         |                                                                               |              |
|         |                                                                               |              |
|         | COMPLETE                                                                      |              |