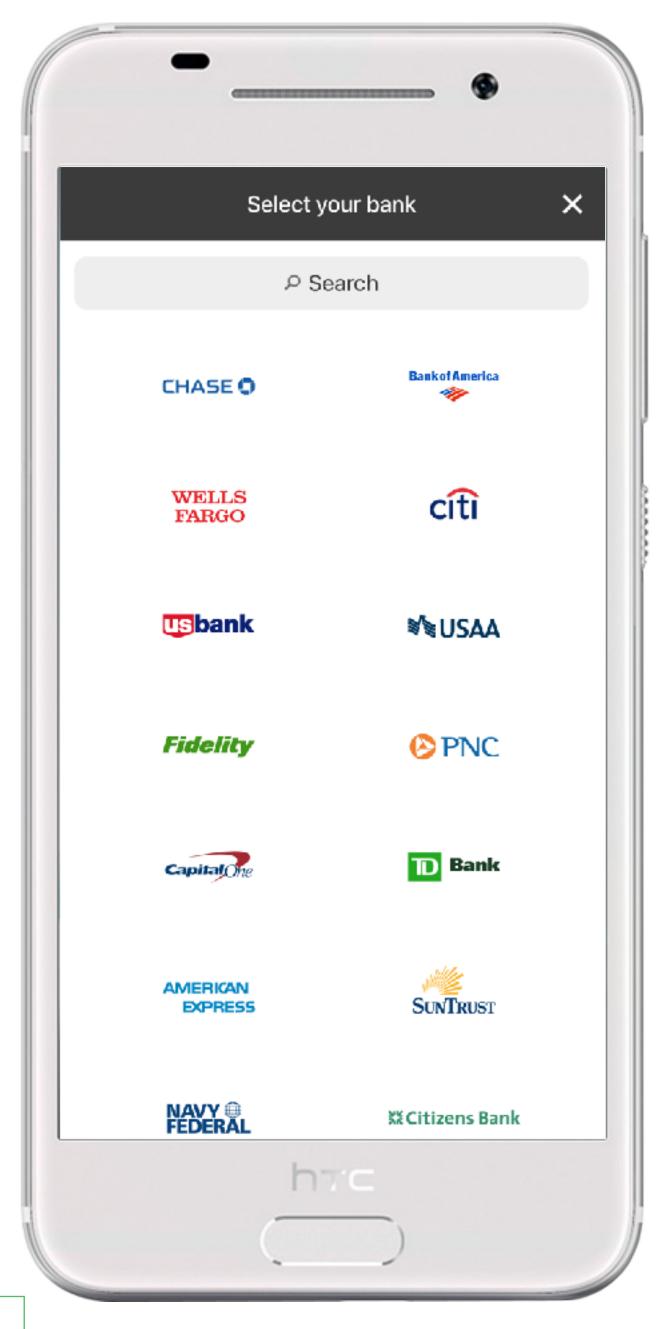

### **BANK SEARCH SCREEN**

When adding a round up account, first you will need to find your bank. We have over 19,000 banks in our system, so its a good chance yours is included. Search by typing a few letters into the top section. Select your bank to continue to the next screen.