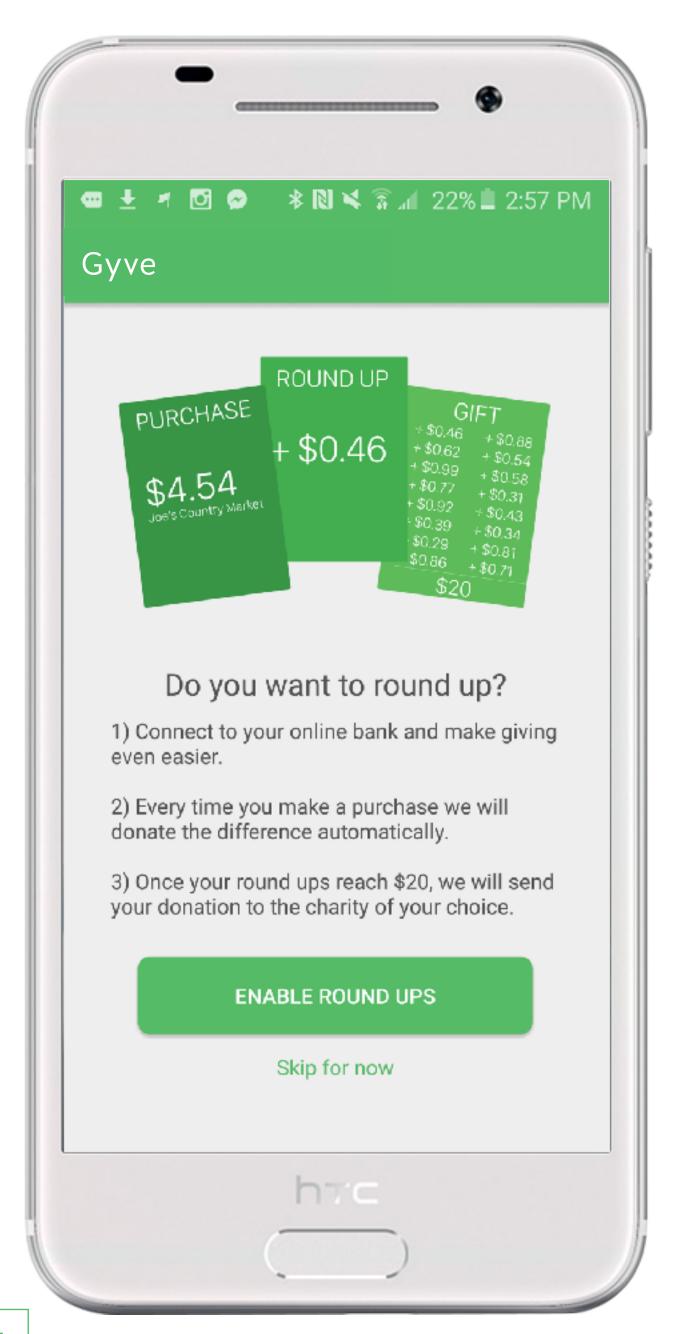

## **ROUND UP DECISION SCREEN**

Round up allows you to donate the change from your online banking transactions to the charity of your choice. If you are interested in using round ups, simply select the "ENABLE ROUND UPS" button at the bottom to continue.

If you are not interested in using the round up at this time, simply select the "Skip for now" link at the bottom. This will take you to the dashboard. You can always add a round up account from your payment methods screen in

the app.